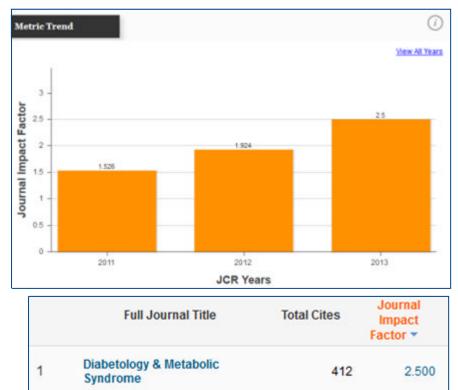

## Advocacy page: Suite of digital and print marketing materials available for editors

- Official journal of the Brazilian Diabetes Society
- Launched in August 2009
- Received its first Impact Factor in 2011
- In the 2013 JCR became the highest-ranked journal in Latin America