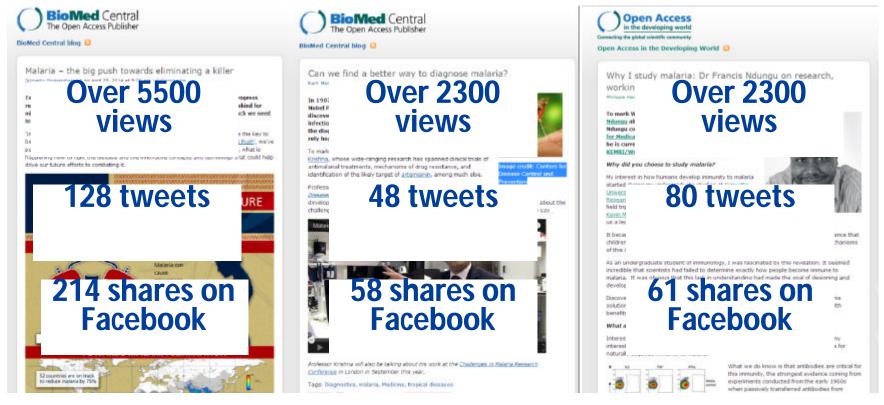

### World Malaria Day 2014

- Email to internal/external names incl infographic
- VIDEO: Can we find a better way to diagnose malaria?
- Infographic embedded in a blog on the <u>BMC account</u>

| Submit a manuscript                                                                    | Editorial Board                                                                                                                                                                                                                                                                                                                                                                                                                                                                                                                                                                                                                                                                                                                                                                                                                                                                                                                                                                                                                                                                                                                                                                                                                                                                                                                                                                                                                                                                                                                                                                                                                                                                                                                                                                                                                                                                                                                                                                                                                                                                                                                                                                                                                                                                                                                                                                                                                                                 | Author Instructions                                                                                                                                                                                                                                                                                                                 | Article Alerts                                                                                                                                                                                                                    |
|----------------------------------------------------------------------------------------|-----------------------------------------------------------------------------------------------------------------------------------------------------------------------------------------------------------------------------------------------------------------------------------------------------------------------------------------------------------------------------------------------------------------------------------------------------------------------------------------------------------------------------------------------------------------------------------------------------------------------------------------------------------------------------------------------------------------------------------------------------------------------------------------------------------------------------------------------------------------------------------------------------------------------------------------------------------------------------------------------------------------------------------------------------------------------------------------------------------------------------------------------------------------------------------------------------------------------------------------------------------------------------------------------------------------------------------------------------------------------------------------------------------------------------------------------------------------------------------------------------------------------------------------------------------------------------------------------------------------------------------------------------------------------------------------------------------------------------------------------------------------------------------------------------------------------------------------------------------------------------------------------------------------------------------------------------------------------------------------------------------------------------------------------------------------------------------------------------------------------------------------------------------------------------------------------------------------------------------------------------------------------------------------------------------------------------------------------------------------------------------------------------------------------------------------------------------------|-------------------------------------------------------------------------------------------------------------------------------------------------------------------------------------------------------------------------------------------------------------------------------------------------------------------------------------|-----------------------------------------------------------------------------------------------------------------------------------------------------------------------------------------------------------------------------------|
| Malaria Jou                                                                            | mal is supportin                                                                                                                                                                                                                                                                                                                                                                                                                                                                                                                                                                                                                                                                                                                                                                                                                                                                                                                                                                                                                                                                                                                                                                                                                                                                                                                                                                                                                                                                                                                                                                                                                                                                                                                                                                                                                                                                                                                                                                                                                                                                                                                                                                                                                                                                                                                                                                                                                                                | g World Malaria Da                                                                                                                                                                                                                                                                                                                  | y 2014.                                                                                                                                                                                                                           |
| Defecting malaria to the<br>Towards malaria elimina<br>towards elimination.            | focus of the day. <u>Hel</u><br>rion - highlighting the                                                                                                                                                                                                                                                                                                                                                                                                                                                                                                                                                                                                                                                                                                                                                                                                                                                                                                                                                                                                                                                                                                                                                                                                                                                                                                                                                                                                                                                                                                                                                                                                                                                                                                                                                                                                                                                                                                                                                                                                                                                                                                                                                                                                                                                                                                                                                                                                         | progress countries and re                                                                                                                                                                                                                                                                                                           | gions have made                                                                                                                                                                                                                   |
|                                                                                        | Alaria is a heavy<br>increation could be<br>increased and a service<br>monotonic could be<br>represented and a service<br>management of the<br>service service<br>programmed and to<br>the service service<br>programmed and the<br>programmed and the<br>progr | burden in large parts of the<br>the low to beating the dis-<br>tribution of London's will be opening at the <u>Ch</u><br>Core science and involved<br>D-34 September 2014. The<br>ing makes and involved<br>at future challenges, this is<br>in core diselfies. Visit the wi-<br>to read our latest open<br>size about our possible | those being used<br>e-world and<br>eases, ao <u>Santoey</u><br>objectory and <u>Santoey</u><br>objectory and<br><u>objectory</u> and<br>review current<br>into work a<br>ebolie to negatier<br>access articles<br>g Challenges in |
| BioMed Centra<br>The Gase Auros Addate                                                 | e                                                                                                                                                                                                                                                                                                                                                                                                                                                                                                                                                                                                                                                                                                                                                                                                                                                                                                                                                                                                                                                                                                                                                                                                                                                                                                                                                                                                                                                                                                                                                                                                                                                                                                                                                                                                                                                                                                                                                                                                                                                                                                                                                                                                                                                                                                                                                                                                                                                               |                                                                                                                                                                                                                                                                                                                                     |                                                                                                                                                                                                                                   |
| too to ansure BioMed Cen                                                               |                                                                                                                                                                                                                                                                                                                                                                                                                                                                                                                                                                                                                                                                                                                                                                                                                                                                                                                                                                                                                                                                                                                                                                                                                                                                                                                                                                                                                                                                                                                                                                                                                                                                                                                                                                                                                                                                                                                                                                                                                                                                                                                                                                                                                                                                                                                                                                                                                                                                 | c.inbos                                                                                                                                                                                                                                                                                                                             |                                                                                                                                                                                                                                   |
| tos have received this me<br>If you would not like to rec<br>ceneral unsubscribe stepe | alone bits further mean                                                                                                                                                                                                                                                                                                                                                                                                                                                                                                                                                                                                                                                                                                                                                                                                                                                                                                                                                                                                                                                                                                                                                                                                                                                                                                                                                                                                                                                                                                                                                                                                                                                                                                                                                                                                                                                                                                                                                                                                                                                                                                                                                                                                                                                                                                                                                                                                                                         | t would be of interest,<br>ages from BioMed Central,                                                                                                                                                                                                                                                                                | please vieit our                                                                                                                                                                                                                  |
| to Sother information or a                                                             | inquites please conta-                                                                                                                                                                                                                                                                                                                                                                                                                                                                                                                                                                                                                                                                                                                                                                                                                                                                                                                                                                                                                                                                                                                                                                                                                                                                                                                                                                                                                                                                                                                                                                                                                                                                                                                                                                                                                                                                                                                                                                                                                                                                                                                                                                                                                                                                                                                                                                                                                                          | it Calls for Services als                                                                                                                                                                                                                                                                                                           |                                                                                                                                                                                                                                   |
| InMed Central Uni. 235 Or<br>Fast of Springer Science+B                                | apia Inn Anari, Landor<br>animena Merila, <u>Privata</u><br>Bhare                                                                                                                                                                                                                                                                                                                                                                                                                                                                                                                                                                                                                                                                                                                                                                                                                                                                                                                                                                                                                                                                                                                                                                                                                                                                                                                                                                                                                                                                                                                                                                                                                                                                                                                                                                                                                                                                                                                                                                                                                                                                                                                                                                                                                                                                                                                                                                                               |                                                                                                                                                                                                                                                                                                                                     |                                                                                                                                                                                                                                   |

### Three blogs went live on World Malaria Day

- 1. Infographic blog Main BMC Blog
- 2. Malaria Diagnosis video Main BMC Blog
- 3. Why I study Malaria interview OADW blog