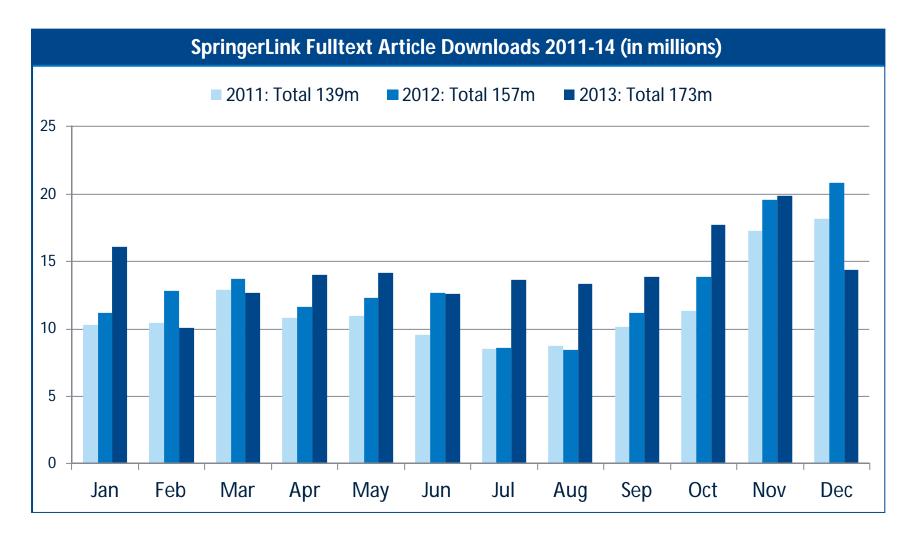

and rejection rate
- Review times, number of reviews and publication times
- Background of your editors (authority and leadership, network, attitude, age)
- Background of your authors (reputation, institutes, funded projects, geographical spread)
- Language and style
- Citation patterns and Impact Factor trend
- Circulation and Usage
- Revenues, financial sustainability, business model
- Platform technology and reliability, meeting the needs of the community
- Adhering to international standards of peer review quality and ethics
  - Key Performance Indicators report: revenue, usage, ToC Alerts, citations and IF

BioMed Central The Open Access Publisher D Springer



### Author experience a smooth, transparent publishing process







### Global reach guaranteed: 800 000 visitors per day



# Our Abstracting and Indexing team has an outstanding track record of getting journals into the relevant A&I services

- Springer has over 1500 journals indexed in JCR
- Two of the top 5 journals from Brazil with the highest Impact Factors in JCR are published by Springer
- We collaborate with all the important A&I services depositing our meta data and submitting new journals for indexing when they are ready







BioMed Central The Open Access Publisher D Springer



Strategy

- To grow worldwide visibility and readership
- To strengthen submissions and increase usage to help drive citations
- To offer a high level of author services to continue to attract and develop the loyalty of top authors in the field

### **Success factors**

- Individual marketing plans are created in close co