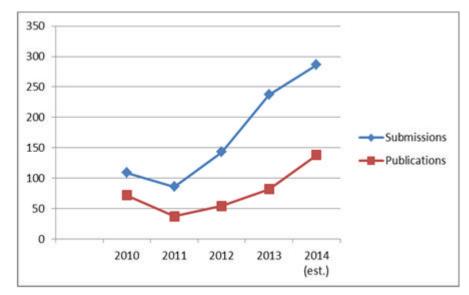

## Advocacy page: Suite of digital and print marketing materials available for editors

- Official journal of the Brazilian Diabetes Society
- Launched in August 2009
- Received its first Impact Factor in 2011
- In the 2013 JCR became the highest-ranked journal in Latin America